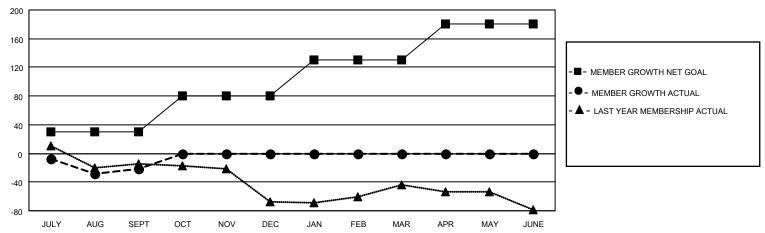

## District 4 A1

| Clubs RESULTS FOR 2022-2023 |   |   |   | Members RESULTS FOR 2022-2023 |    |    |    |
|-----------------------------|---|---|---|-------------------------------|----|----|----|
|                             |   |   |   |                               |    |    |    |
| JULY/AUG/SEPT               | 0 | 0 | 0 | JULY/AUG/SEPT                 | 30 | 39 | 57 |
| OCT/NOV/DEC                 | 0 | 0 | 0 | OCT/NOV/DEC                   | 50 | 0  | 0  |
| JAN/FEB/MAR                 | 1 | 0 | 0 | JAN/FEB/MAR                   | 50 | 0  | 0  |
| APR/MAY/JUNE                | 2 | 0 | 0 | APR/MAY/JUNE                  | 50 | 0  | 0  |

### GOALS AND ACTUAL MEMBERS CUMULATIVE

| DROPPED CLUBS: 0 |    | 19 CLUBS OF 53 ADDED 1 OR<br>MORE NEW MEMBERS | GENDER DISTRIBUTION                 |                |  |
|------------------|----|-----------------------------------------------|-------------------------------------|----------------|--|
|                  |    | NORE NEW WEWBERS                              | MALE                                | 1,373 (78.91%) |  |
|                  |    |                                               | FEMALE                              | 367 (21.09%)   |  |
| DROPPED MEMBERS  |    |                                               | NON BINARY                          | 0 (0.00%)      |  |
| DECEASED         | 5  |                                               | PREFER NOT TO ANSWER                | 0 (0.00%)      |  |
| CLUB CANCELLED   | 0  | CLICK HERE FOR CUMULATIVE                     | TOTAL FAMILY UNIT MEMBERS           | 3 254          |  |
| OTHER            | 52 | MEMBERSHIP DATA                               |                                     |                |  |
| TOTAL            | 57 |                                               | FAMILY MEMBERS PAYING HALF DUES 130 |                |  |
|                  |    |                                               |                                     |                |  |