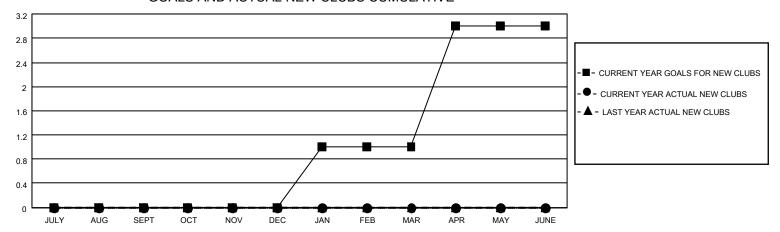

## District 4 A1

| Clubs RESULTS FOR 2022-2023 |   |   |   | Members RESULTS FOR 2022-2023 |    |    |    |
|-----------------------------|---|---|---|-------------------------------|----|----|----|
|                             |   |   |   |                               |    |    |    |
| JULY/AUG/SEPT               | 0 | 0 | 0 | JULY/AUG/SEPT                 | 30 | 39 | 57 |
| OCT/NOV/DEC                 | 0 | 0 | 0 | OCT/NOV/DEC                   | 50 | 0  | 0  |
| JAN/FEB/MAR                 | 1 | 0 | 0 | JAN/FEB/MAR                   | 50 | 0  | 0  |
| APR/MAY/JUNE                | 2 | 0 | 0 | APR/MAY/JUNE                  | 50 | 0  | 0  |

### GOALS AND ACTUAL NEW CLUBS CUMULATIVE